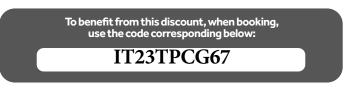

TAP Air Portugal has agreed to offer a discount to the participants who make their flight booking and buy their ticket exclusively through TAP Air Portugal's website.

The code given to this event must be mentioned when making the booking in order to benefit from the discount:

- Enter the website www.flytap.com
- Select flights and dates
- Select Advance Search
- Insert the event code in the Promotion/Congress Code Box.

Exemplo: